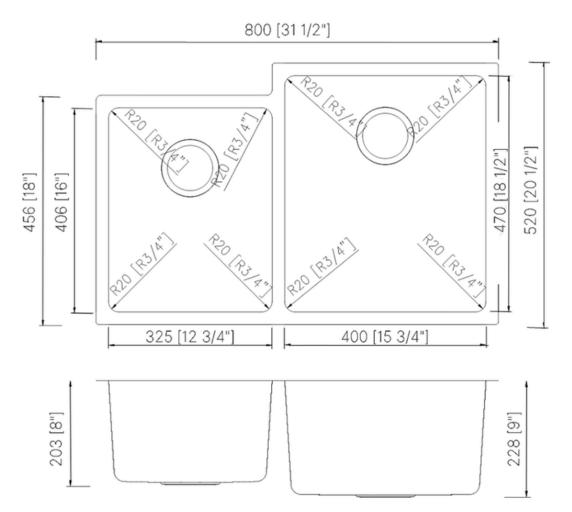

### **Technical Information**

All product dimensions are nominal

Exterior Measurements: 31 1/2" x 20 1/2" x 9"

Left Bowl: 12 3/4" x 16" x 8"

Right Bowl: 15 3/4" x 18 1/2" x 9"

Bowl Configuration: Double